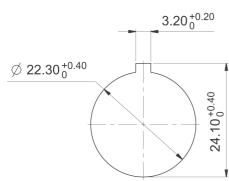

## 1.30.282.001/2201

| General information                  |                                               |
|--------------------------------------|-----------------------------------------------|
| Actuator                             | handle                                        |
| Color of front ring                  | black                                         |
| Form of collar                       | round                                         |
| Dimensions                           |                                               |
| Dimensions of collar                 | ø 31.3 mm                                     |
| Overall height                       | 23.8 mm                                       |
| Mounting hole                        | 22.3 mm                                       |
| Key grid                             | 35 x 35 mm                                    |
| Mechanical design                    |                                               |
| Mounting                             | ring nut                                      |
| Contact function                     | momentary                                     |
| Illuminability                       | yes                                           |
| Rotating angle                       | <u>1 x 40°</u>                                |
| Torque for nut ring                  | 1.2 Nm                                        |
| Mechanical characteristics           |                                               |
| Torque max.                          | 2 Nm                                          |
| 2.1                                  |                                               |
| Other specifications                 |                                               |
| Degree of protection from front side | <u>IP65 (DIN EN 60529); IP69K (ISO 20653)</u> |
| Ambient temp. operating min.         | -40 °C                                        |
| Ambient temp. operating max.         | +85 °C                                        |
| Storage temperature min.             | -40 °C                                        |
| Storage temperature max.             | +85 °C                                        |
| Environmental restistance            | acc. to IEC 60068-2-14, -30, -33 and -78      |
| Salt spray                           | IEC 600 68-2-11                               |
| ROHS compliant                       | yes                                           |
| REACH compliant                      | yes                                           |
|                                      |                                               |

## Panel cut-out to IEC 60947-5-1