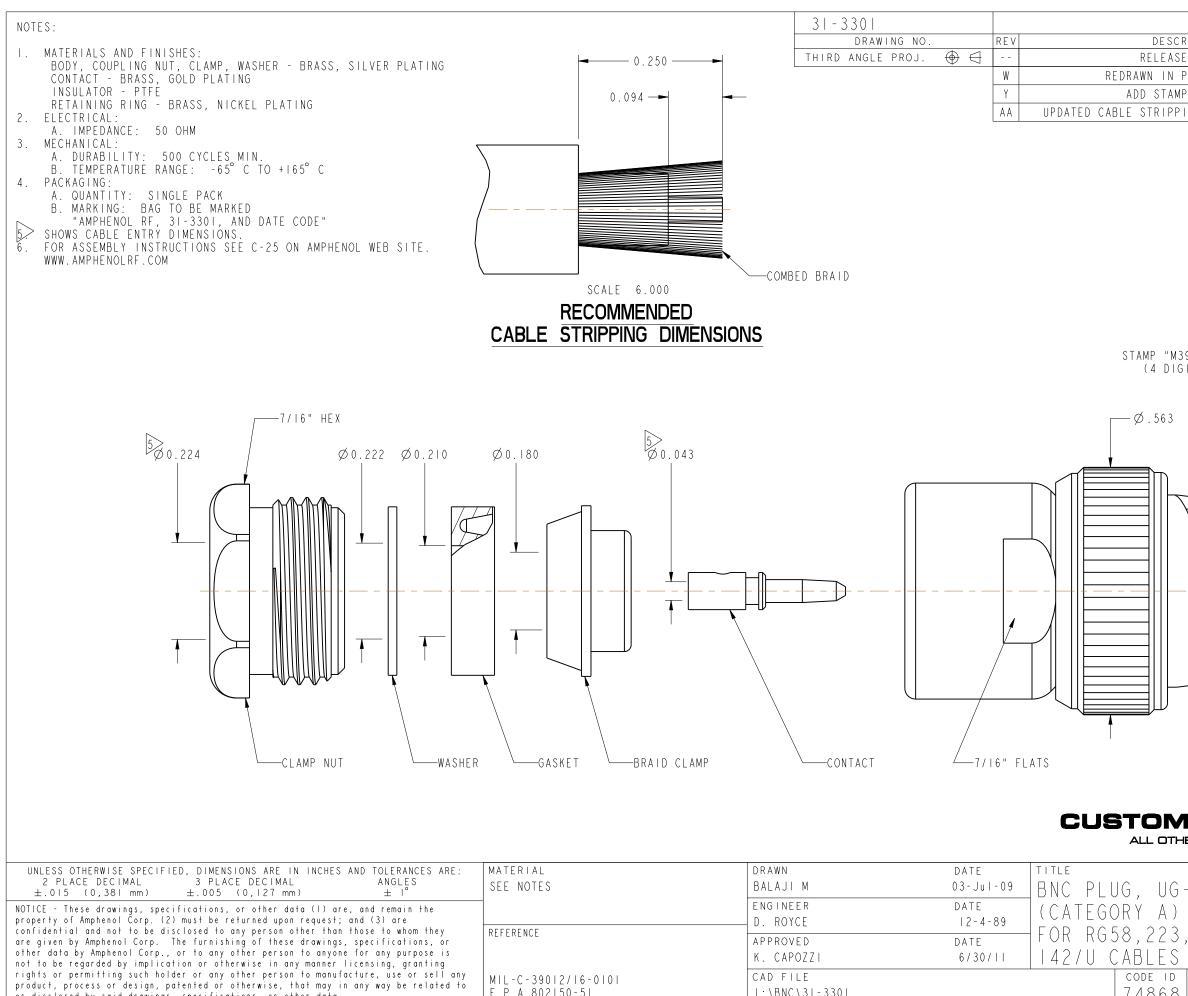

K. CAPOZZI CAD FILE MIL-C-39012/16-0101 I:\BNC\31-3301 E.P.A 802150-51 or disclosed by said drawings, specifications, or other data.

| E TO MFG.<br>PRO-E, ADD COD<br>PING TO COD<br>IIVI5/II 48803 CPM<br>ING DIMENSIONS PER C-25<br>7/16/13 49641 RLB<br>POIDUCING TABGE XXXX<br>SCALE 2.000<br>POIDUCING TABGE XXXX<br>INTERFACE PER<br>MIL-STD-348<br>SEC.301.1.                                                                                                                                                                                     | RIPTION DATE ECO AI   E TO MFG.    PRO-E, ADD COD 7/14/11 47652 II   PING TO COD 11/15/11 48803 CC   ING DIMENSIONS PER C-25 7/16/13 49641 R   SCALE 2.000 SCALE 2.000                                                                                                                                                                                                                                                                                                                                                                                                                                                                                                                                                                                                                                                                                                                                                                                                                                                                                                                                                                                                                                                                                                                                                                                                                                                                                                                                                                                                                                                                                                                                                                                                                                                                                                                                                                                                                                                                                                                                                        | <br>B M<br>: P M |
|-------------------------------------------------------------------------------------------------------------------------------------------------------------------------------------------------------------------------------------------------------------------------------------------------------------------------------------------------------------------------------------------------------------------|-------------------------------------------------------------------------------------------------------------------------------------------------------------------------------------------------------------------------------------------------------------------------------------------------------------------------------------------------------------------------------------------------------------------------------------------------------------------------------------------------------------------------------------------------------------------------------------------------------------------------------------------------------------------------------------------------------------------------------------------------------------------------------------------------------------------------------------------------------------------------------------------------------------------------------------------------------------------------------------------------------------------------------------------------------------------------------------------------------------------------------------------------------------------------------------------------------------------------------------------------------------------------------------------------------------------------------------------------------------------------------------------------------------------------------------------------------------------------------------------------------------------------------------------------------------------------------------------------------------------------------------------------------------------------------------------------------------------------------------------------------------------------------------------------------------------------------------------------------------------------------------------------------------------------------------------------------------------------------------------------------------------------------------------------------------------------------------------------------------------------------|------------------|
| E TO MFG.<br>PRO-E, ADD COD<br>PING TO COD<br>IIVI5/II 48803 CPM<br>ING DIMENSIONS PER C-25<br>7/16/13 49641 RLB<br>POIDUCING TABGE XXXX<br>SCALE 2.000<br>POIDUCING TABGE XXXX<br>INTERFACE PER<br>MIL-STD-348<br>SEC.301.1.                                                                                                                                                                                     | E TO MFG PRO-E, ADD COD 7/14/11 47652 1<br>PING TO COD 11/15/11 48803 CC<br>ING DIMENSIONS PER C-25 7/16/13 49641 R<br>CONTRACTOR OF CONTRACTOR OF CONTRACT | <br>B M<br>: P M |
| PRO-E, ADD COD 7/14/11 47652 BM   PING TO COD 11/15/11 48803 CPM   ING DIMENSIONS PER C-25 7/16/13 49641 RLB   SOULZ/16-0101 74868 XXXX"   SCALE 2.000   SOULZ/16-0101 74868 XXXX"   INTERFACE PER<br>MIL-STD-348   SEC. 301.1.   SEC. 301.1.   Amp h e n o 1 RF<br>Danbury, CT, USA<br>Tainan, Taiwan<br>Shenzhen, China<br>www.amphenolrf.com   AMp h e n o 1 RF   Amp h e n o 1 RF   SCALE: 4.5:1              | PRO-E, ADD COD 7/14/11 47652 1   PING TO COD 11/15/11 48803 C   ING DIMENSIONS PER C-25 7/16/13 49641 R   COD   SCALE 2.000                                                                                                                                                                                                                                                                                                                                                                                                                                                                                                                                                                                                                                                                                                                                                                                                                                                                                                                                                                                                                                                                                                                                                                                                                                                                                                                                                                                                                                                                                                                                                                                                                                                                                                                                                                                                                                                                                                                                                                                                   | PM               |
| ING DIMENSIONS PER C-25 7/16/13 49641 RLB   CONTRACTOR OF ADDRESS   SCALE 2.000   SCALE 2.000 | ING DIMENSIONS PER C-25 7/16/13 49641 R   ING DIMENSIONS PER C-25 7/16/13 49641 R   ING DIMENSIONS PER C-25 7/16/13 49641 R   SCALE 2.000   39012/16-0101 74868 XXXX"—7                                                                                                                                                                                                                                                                                                                                                                                                                                                                                                                                                                                                                                                                                                                                                                                                                                                                                                                                                                                                                                                                                                                                                                                                                                                                                                                                                                                                                                                                                                                                                                                                                                                                                                                                                                                                                                                                                                                                                       |                  |
| SOULZ/16-0101 74868 XXXX*<br>SCALE 2.000<br>SCALE 2.000                                                                                                                                                                                                                    | SCALE 2.000                                                                                                                                                                                                                                                                                                                                                                                                                                                                                                                                                                                                                                                                                                                                                                                                                                                                                                                                                                                                                                                                                                                                                                                                                                                                                                                                                                                                                                                                                                                                                                                                                                                                                                                                                                                                                                                                                                                                                                                                                                                                                                                   | ELB              |
| PRO12/16-0101 74868 XXXX<br>TOT DATE CODE, YEAR/WEEK)<br>INTERFACE PER<br>MIL-STD-348<br>SEC. 301.1.<br>TER OUTLINE DRAWING<br>BER OUTLINE DRAWING<br>NIL-STD-348<br>SEC. 301.1.<br>TIMER SHEETS ARE FOR INTERNAL USE ONLY<br>-CLAMP<br>, 141 8<br>MIL STD-348<br>SEC. 301.1.<br>Amphenol RF<br>Danbury, CT, USA<br>Tainon, Taiwan<br>Shenzhen, China<br>WWW.amphenol f.com                                       | BOUIZ/16-0101 74868 XXXX"                                                                                                                                                                                                                                                                                                                                                                                                                                                                                                                                                                                                                                                                                                                                                                                                                                                                                                                                                                                                                                                                                                                                                                                                                                                                                                                                                                                                                                                                                                                                                                                                                                                                                                                                                                                                                                                                                                                                                                                                                                                                                                     |                  |
| -CLAMP<br>, 141 & Amphenolrf.com<br>scale: 4.5:1 SHEET 2 OF 2                                                                                                                                                                                                                                                                                                                                                     | MIL-STD-348                                                                                                                                                                                                                                                                                                                                                                                                                                                                                                                                                                                                                                                                                                                                                                                                                                                                                                                                                                                                                                                                                                                                                                                                                                                                                                                                                                                                                                                                                                                                                                                                                                                                                                                                                                                                                                                                                                                                                                                                                                                                                                                   |                  |
| DWG SIZE DRAWING NO. REV                                                                                                                                                                                                                                                                                                                                                                                          | -CLAMP<br>, 141 & Amphenolrf.com                                                                                                                                                                                                                                                                                                                                                                                                                                                                                                                                                                                                                                                                                                                                                                                                                                                                                                                                                                                                                                                                                                                                                                                                                                                                                                                                                                                                                                                                                                                                                                                                                                                                                                                                                                                                                                                                                                                                                                                                                                                                                              | )                |