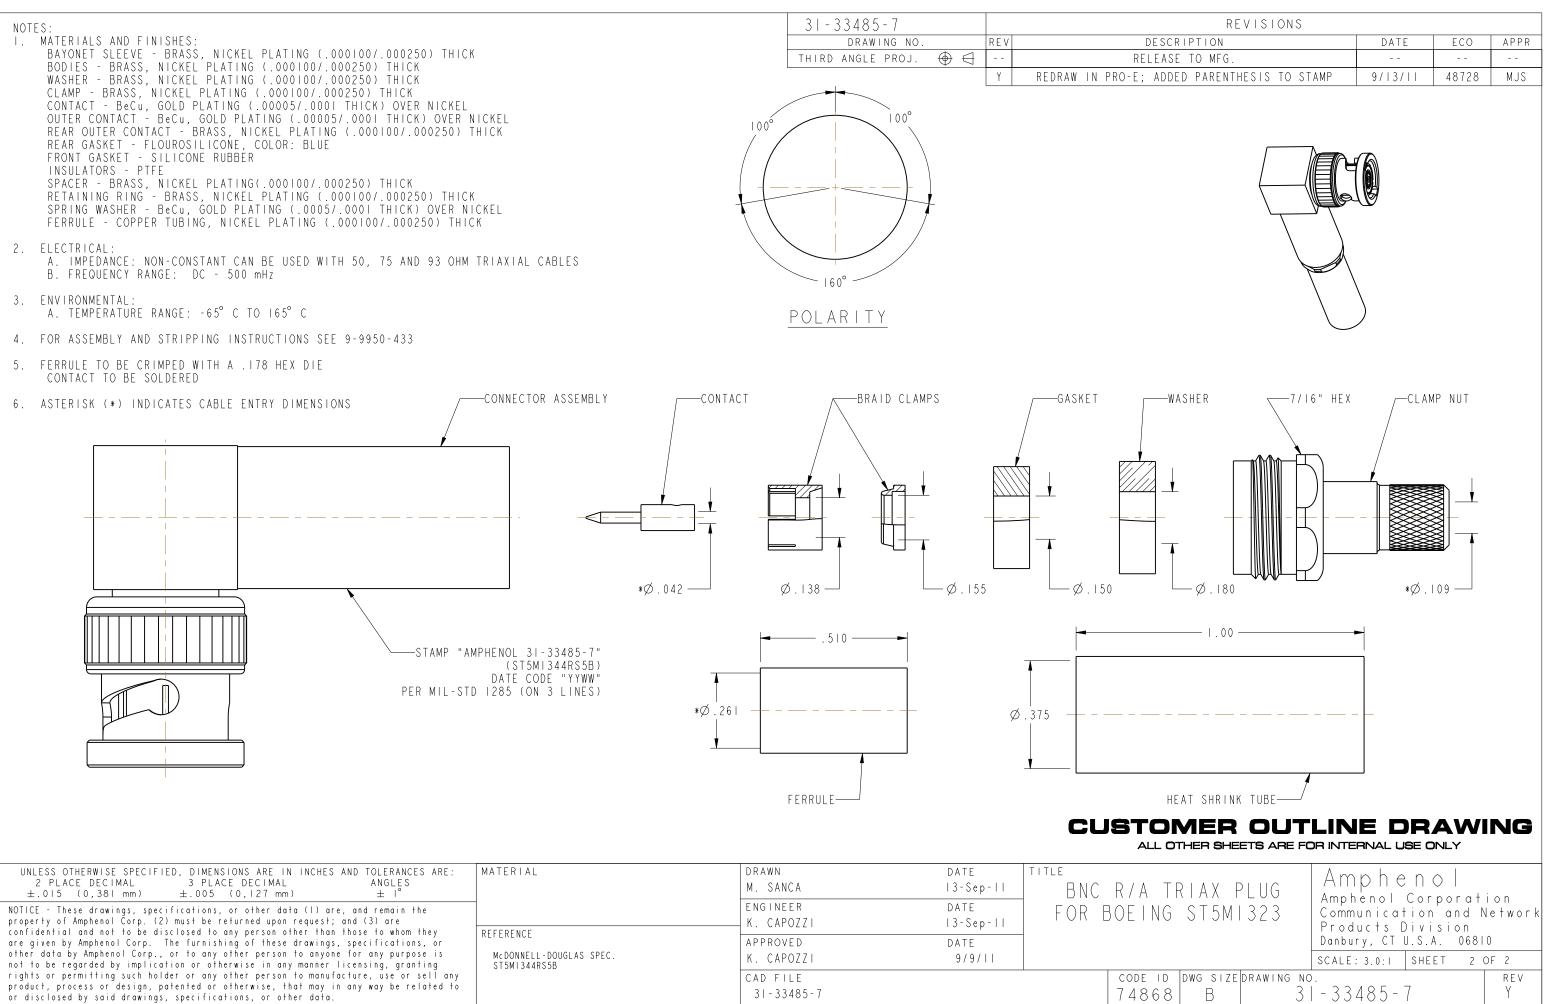

| NOTICE - These drawings, specifications, or other data (1) are, and remain the property of Amphenol Corp. (2) must be returned upon request; and (3) are confidential and not to be disclosed to any person other than those to whom they REFERENCE       |                               | K. CAPOZZI             | 3 - Sep -      | FOK RO |
|-----------------------------------------------------------------------------------------------------------------------------------------------------------------------------------------------------------------------------------------------------------|-------------------------------|------------------------|----------------|--------|
| are given by Amphenol Corp. The furnishing of these drawings, specifications, or<br>other data by Amphenol Corp., or to any other person to anyone for any purpose is<br>not to be regarded by implication or otherwise in any manner licensing, granting | or<br>mcDONNELL-DOUGLAS SPEC. | APPROVED<br>K. CAPOZZI | DATE<br>9/9/11 |        |
| rights or permitting such holder or any other person to manufacture, use or sell any<br>product, process or design, patented or otherwise, that may in any way be related to<br>or disclosed by said drawings, specifications, or other data              |                               | CAD FILE<br>31-33485-7 |                | с<br>7 |