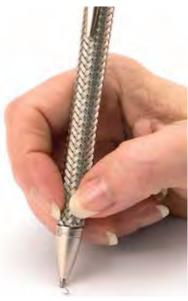

Stainless Steel XC gives full coverage on any application and slides onto hoses for that custom look.

Besides extreme toughness, braided Stainless Steel XC makes a decisive design statement, as in this line of high-end writing instruments from Porsche Design.