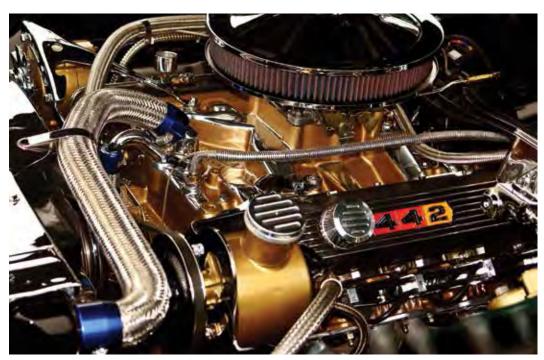

## Braided Stainless Steel XC, Full Coverage On Any Application

Nothing protects hoses from wear and blowout quite like real Stainless Steel braid. It looks great in any application and is as strong as, well, steel. Custom hoses overbraided with stainless steel are expensive, selections are often limited, and production and delivery times can be an issue.

Our new full coverage Stainless Steel sleeving, FLEXO STAINLESS XC (SSL), provides the same look and protection as custom built SS hoses at a fraction of the cost. Braided from 304 Stainless Steel filaments, Flexo SS XC resists all common automotive chemicals, salt water, and it won't discolor or rust while providing an extreme level of abrasion protection on any application.

Stainless Steel XC gives full coverage on any application and slides onto hoses for that custom look.

Besides extreme toughness, braided Stainless Steel XC makes a decisive design statement, as in this line of high-end writing instruments from Porsche Design.