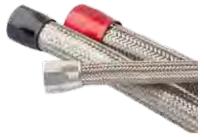

## Braided Stainless Steel XC, Full Coverage On Any Application

Nothing protects hoses from wear and blowout quite like real Stainless Steel braid. It looks great in any application and is as strong as, well, steel. Custom hoses overbraided with stainless steel are expensive, selections are often limited, and production and delivery times can be an issue.

Our new full coverage Stainless Steel sleeving, FLEXO STAINLESS XC (SSL), provides the same look and protection as custom built SS hoses at a fraction of the cost. Braided from 304 Stainless Steel filaments, Flexo SS XC resists all common automotive chemicals, salt water, and it won't discolor or rust while providing an extreme level of abrasion protection on any application.

Stainless Steel XC gives full coverage on any application and slides onto hoses for that custom look.

Besides extreme toughness, braided Stainless Steel XC makes a decisive design statement, as in this line of high-end writing instruments from Porsche Design.